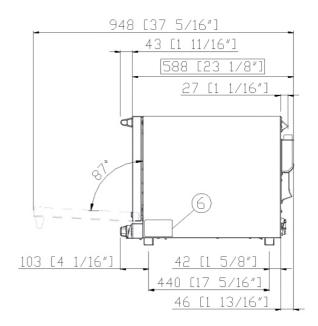

#### **DIMENSIONS AND WEIGHT**

### **CONNECTION POSITIONS**

| Width       | 600 mm | 2  | Terminal board power supply |
|-------------|--------|----|-----------------------------|
| Depth       | 587 mm | 3  | Unipotential terminal       |
| Height      | 472 mm | 6  | Technical data plate        |
| Net Weight  | 22 kg  | 7  | Safety thermostat           |
| Pan spacing | 75 mm  | 12 | Hot fumes exhaust chimney   |