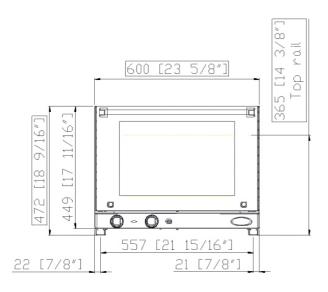

#### **DIMENSIONS AND WEIGHT**

### **CONNECTION POSITIONS**

| Width       | 600 mm | 2  | Terminal board power supply |
|-------------|--------|----|-----------------------------|
| Depth       | 587 mm | 3  | Unipotential terminal       |
| Height      | 472 mm | 6  | Technical data plate        |
| Net Weight  | 22 kg  | 7  | Safety thermostat           |
| Pan spacing | 75 mm  | 12 | Hot fumes exhaust chimney   |