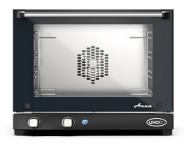

### XF023

Project \_\_\_\_\_\_

Item \_\_\_\_\_

Quantity \_\_\_\_\_

Date

Model LINEMICRO™

- Convection oven
- Electric
- 4 trays 460x330
- Drop-down door opening
- Control knob

#### **DESCRIPTION**

Combi oven with analogical control and stainless steel cooking chamber. It allows to set the cooking time and temperature. Ideal for frozen bakery and pastry products for breakfast and fast foods. The AIR.Plus technology guarantees perfect cooking uniformity on all baking trays.