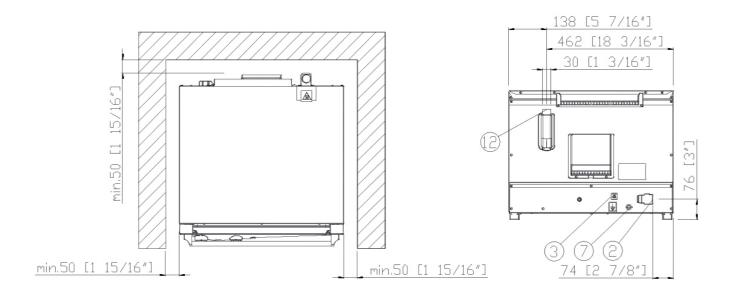

#### **DIMENSIONS AND WEIGHT**

### **CONNECTION POSITIONS**

| Width       | 600 mm | 2  | Terminal board power supply |
|-------------|--------|----|-----------------------------|
| Depth       | 587 mm | 3  | Unipotential terminal       |
| Height      | 472 mm | 6  | Technical data plate        |
| Net Weight  | 22 kg  | 7  | Safety thermostat           |
| Pan spacing | 75 mm  | 12 | Hot fumes exhaust chimney   |

#### **INSTALLATION REQUIREMENTS**

Installations must comply with all local electrical systems, particularly as for minimum wire gauge required for field connection, hydraulic and ventilation supply. Exhaust and fume analysis must be performed in case of gas ovens.