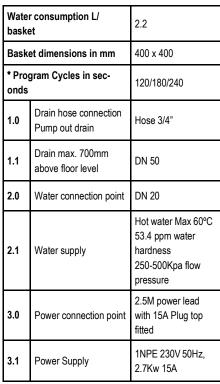

# Model: U 400

# Commercial Under Bench Glass Washer





# **Product Advantages**



### Mike-1

Fully electronic control with integrated infrared technology



### **Delicate Wash Protection**

Soft-start feature starts the wash pump slowly and gradually builds water pressure, protecting glassware from shifting or breaking



### **Optimal Wash Performance**

Powerful upper and lower wash and rinse arms

## Original Eco Filter System

Provides exceptional cleaning results thanks to wash water filtration with dirt removal capabilities and optimal tank water regeneration

# **Technical Data**

# **Drawing Dimensions**



\*For connection to cold water and/or short basket exchange times, the wash cycles may increase to achieve hygienic final rinse temperatures.

**Optional Features**: Stainless steel Cupboard—ideal for chemical storage

#### Ready to Install

Supplied with fill and drain hoses. Electrical cable, detergent and rinse aid and supply lines (Watermark Approved)

# **Heat Is Retained In The Machine**

Double wall construction, saves energy and reduces operating costs









## √ Perfect Results Every Time

Equipped with rinse and drain pumps as standard features

### J Easy To Clean

Self-clean cycle for easy, hygienic cleaning of the wash chamber

### J Ideal For Tall Dishware

300mm entry height