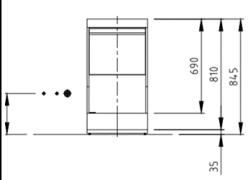

# **Drawing Dimensions**

\*For connection to cold water and/or short basket exchange times, the wash cycles may increase to achieve hygienic final rinse temperatures.

**Optional Features**: Stainless steel Cupboard—ideal for chemical storage