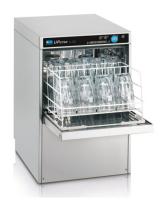

# Model: U 400

# Commercial Under Bench Glass Washer





# **Product Advantages**



### Mike-1

Fully electronic control with integrated infrared technology



### **Delicate Wash Protection**

Soft-start feature starts the wash pump slowly and gradually builds water pressure, protecting glassware from shifting or breaking



### **Optimal Wash Performance**

Powerful upper and lower wash and rinse arms

## Original Eco Filter System

Provides exceptional cleaning results thanks to wash water filtration with dirt removal capabilities and optimal tank water regeneration

# **Technical Data**

# **Drawing Dimensions**



\*For connection to cold water and/or short basket exchange times, the wash cycles may increase to achieve hygienic final rinse temperatures.

**Optional Features**: Stainless steel Cupboard—ideal for chemical storage

#### Rea