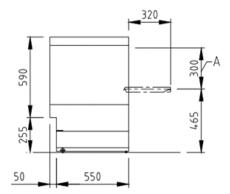

# **Technical Data**

# **Drawing Dimensions**

\*For connection to cold water and/or short basket exchange times, the wash cycles may increase to achieve hygienic final rinse temperatures.

**Optional Features**: Stainless steel Cupboard—ideal for chemical storage