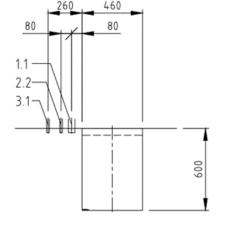

# **Drawing Dimensions**

\*For connection to cold water and/or short basket exchange times, the wash cycles may increase to achieve hygienic final rinse temperatures.

**Optional Features**: Stainless steel Cupboard—ideal for chemical storage