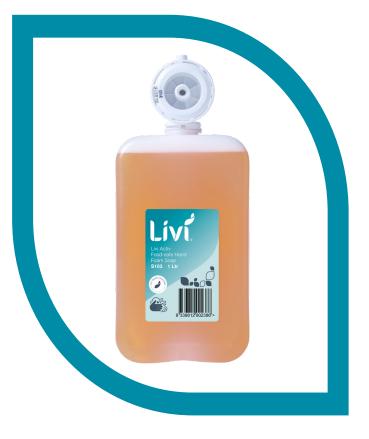

**Livi Activ Food-safe** Hand Foam Soap 1L

## Livi Activ Food-safe Hand Foam Soap 1L

HIGH QUALITY HAND SOAP FOR YOUR MODERN FACILITY

- Lightly scented and gentle on skin
- Easy to load sealed refill pod
- Up to 2,000 hand washes

www.solarispaper.com.au