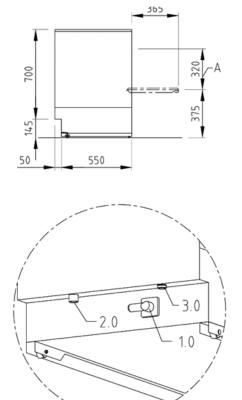

## Model: U 500

## Commercial Under Bench Glass and Dish Washer





## **Product Advantages**



### Mike-1

Fully electronic control with integrated infrared technology



### **Delicate Wash Protection**

Soft-start feature starts the wash pump slowly and gradually builds water pressure, protecting glassware from shifting or breaking



## **Optimal Wash Performance**

Powerful upper and lower wash and rinse arms

## **Original Eco Filter System**

Provides exceptional cleaning results thanks to wash water filtration with dirt removal capabilities and optimal tank water regeneration

## Technical Data Dra

# **Drawing Dimensions**







#### Ready to Install

Supplied with fill and drain hoses. Electrical cable, detergent and rinse aid and supply lines (Watermark Approved)

### **Heat Is Retained In The Machine**

Double wall construction, saves energy and reduces operating costs

### √ Perfect Results Every Time

Equipped with rinse and drain pumps as standard features

√ Easy To Clean

Self-clean cycle for easy, hygienic cleaning of the wash chamber

**√** Ideal For Tall Dishware

320mm entry height

<sup>\*</sup>For connection to cold water and/or short basket exchange times, the wash cycles may increase to achieve hygienic final rinse temperatures