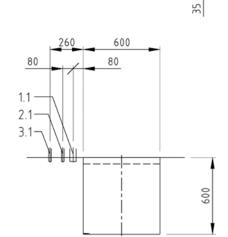

## Model: U 500

## Commercial Under Bench Glass and Dish Washer





## **Product Advantages**



### Mike-1

Fully electronic control with integrated infrared technology



### **Delicate Wash Protection**

Soft-start feature starts the wash pump slowly and gradually builds water pressure, protecting glassware from shifting or breaking



## **Optimal Wash Performance**

Powerful upper and lower wash and rinse arms

## **Original Eco Filter System**

Provides exceptional cleaning results thanks to wash water filtration with dirt removal capabilities and optimal tank water regeneration

## Technical Data Dra

# **Drawing Dimensions**







#### Ready to Install

Supplied with fill and drain hoses. Electrical cable, detergent and rinse aid and supply lines (Watermark Approved)

### **Heat Is Retained In The Machine**

Double wall construction, saves energy and reduces operating costs

### √ Perfect Results Every Time

Equipped with rinse and drain pumps as standard features

√ Easy To Clean

Self-clean cycle for easy, hygienic cleaning of the wash chamber

**√** Ideal For Tall Dishware

320mm entry height

<sup>\*</sup>For connection to cold water and/or short basket exchange times, the wash cycles may increase to achieve hygienic final rinse temperatures