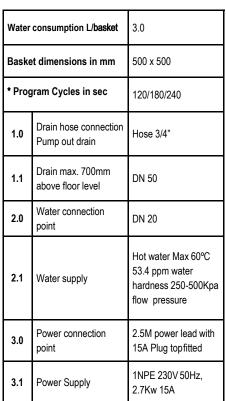

## Technical Data Dra

<sup>\*</sup>For connection to cold water and/or short basket exchange times, the wash cycles may increase to achieve hygienic final rinse temperatures