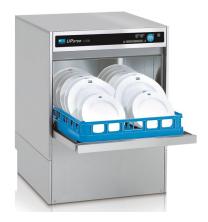

## Model: U 500

## Commercial Under Bench Glass and Dish Washer

### √ Perfect Results Every Time

Equipped with rinse and drain pumps as standard features

√ Easy To Clean

Self-clean cycle for easy, hygienic cleaning of the wash chamber

**√** Ideal For Tall Dishware

320mm entry height