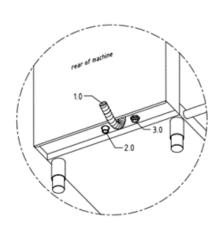

## **Technical Data**

| Water consumption L/basket  |                                         | 3.0                                                                          |
|-----------------------------|-----------------------------------------|------------------------------------------------------------------------------|
| Basket dimensions in mm     |                                         | 500 x 500                                                                    |
| * Program Cycles in seconds |                                         | 90/150/240                                                                   |
| 1.0                         | Drain hose connection<br>Pump out drain | Hose 3/4"                                                                    |
| 1.1                         | Drain max. 700mm above floor level      | DN 50                                                                        |
| 2.0                         | Water connection point                  | DN 20                                                                        |
| 2.1                         | Water supply                            | Hot water Max 60°C<br>53.4 ppm water<br>hardness 250-500Kpa<br>flow pressure |
| 3.0                         | Power connection                        | Lead 1,400mm long                                                            |
| 3.1                         | Power Supply                            | 1NPE 230V 50Hz,<br>3.6Kw 15A                                                 |