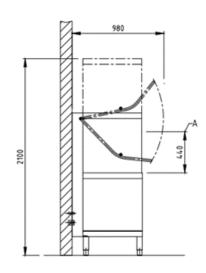

## **Drawing Dimensions**

J Ideal For Tall Dishware 440mm entry height

J Easy To Clean Self-clean cycle for easy, hygienic cleaning of the wash chamber