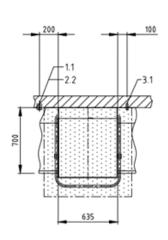

## **Technical Data**

| Water consumption L/basket  |                                         | 3.0                                                                          |
|-----------------------------|-----------------------------------------|------------------------------------------------------------------------------|
| Basket dimensions in mm     |                                         | 500 x 500                                                                    |
| * Program Cycles in seconds |                                         | 90/150/240                                                                   |
| 1.0                         | Drain hose connection<br>Pump out drain | Hose 3/4"                                                                    |
| 1.1                         | Drain max. 700mm above floor level      | DN 50                                                                        |
| 2.0                         | Water connection point                  | DN 20                                                                        |
| 2.1                         | Water supply                            | Hot water Max 60°C<br>53.4 ppm water<br>hardness 250-500Kpa<br>flow pressure |
| 3.0                         | Power connection                        | Lead 1,400mm long                                                            |
| 3.1                         | Power Supply                            | 1NPE 230V 50Hz,<br>3.6Kw 15A                                                 |