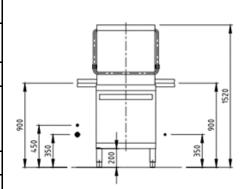

## **Technical Data**

| Water consumption L/basket  |                                         | 3.0                                                                          |
|-----------------------------|-----------------------------------------|------------------------------------------------------------------------------|
| Basket dimensions in mm     |                                         | 500 x 500                                                                    |
| * Program Cycles in seconds |                                         | 90/150/240                                                                   |
| 1.0                         | Drain hose connection<br>Pump out drain | Hose 3/4"                                                                    |
| 1.1                         | Drain max. 700mm above floor level      | DN 50                                                                        |
| 2.0                         | Water connection point                  | DN 20                                                                        |
| 2.1                         | Water supply                            | Hot water Max 60°C<br>53.4 ppm water<br>hardness 250-500Kpa<br>flow pressure |
| 3.0                         | Power connection                        | Lead 1,400mm long                                                            |
| 3.1                         | Power Supply                            | 1NPE 230V 50Hz,<br>3.6Kw 15A                                                 |

## **Drawing Dimensions**

J Ideal For Tall Dishware 440mm entry height

J Easy To Clean Self-clean cycle for easy, hygienic cleaning of the wash chamber