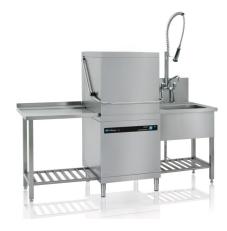

## Model: H 500

## Commercial Pass Through Dish Washer

### **Product Advantages**

#### **Delicate Wash Protection**

Soft-start feature starts the wash pump slowly and gradually builds water pressure, protecting glassware from shifting or breaking

### **Optimal Wash Performance**

Powerful stainless steel upper and lower rotating wash and rinse systems.

### **Original Eco Filter System**

Provides exceptional cleaning results thanks to wash water filtration with dirt removal capabilities and optimal tank water regeneration

### Ready To Install

Supplied with fill and drain hoses. Electrical cable, detergent and rinse aid and supply lines (Watermark Approved)

#### **√** Perfect Results Every Time

Equipped with rinse and drain pumps as standard features