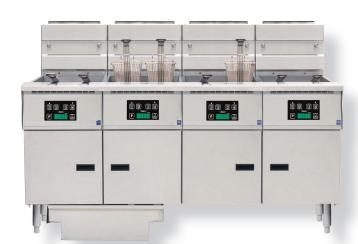

#### **FEATURES & BENEFITS:**

- Platinum series gas filter drawer systems come with the AGP55 fryers banked together
- Digital or computer controlled 4 fryer filter drawer system
- 4 x 102mm deep burners per tank
- · Easy two step filtering
- 30 litre per minute filter pump for fast refill times
- Self aligning filter connection for effortless hookup
- Rear oil return for bottom cleaning
- Filter pan is stainless with rear wheels for easy handling
- Filter pan lid is self storing and out of the way
- All filtration systems come standard on adjustable height castors, and with Washdown/discharge hose, Box of 100 envelope papers, Starter sample pack of filter powder, Lids, Clean out rod and brush

### **OPTIONAL EXTRAS:**

- Basket lifters
- 12 program computer control