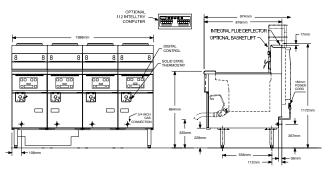

#### **TECHNICAL DATA:**

**Dimensions (W x D x H):** 1588 x 876 x 1172

Total Weight: 380Kg

Cooking Area (W x D x H): 356 x 356 x 127mm (x4)
Oil Capacity: 19-21 Litres per tank

| GAS DETAILS             | Natural<br>Gas (NG) | Universal<br>LP Gas (ULPG) |
|-------------------------|---------------------|----------------------------|
| Minimum Supply Pressure | 1.7 kPa             | 2.74 kPa                   |
| Operating Pressure      | 1.0 kPa             | 2.5 kPa                    |
| Total Gas Supply        | 336MJ/Hr            | 336MJ/Hr                   |

3/4" BSP connection

NOTE: It is the responsibility of the installing gas plumber to ensure correct supply and connection sustaining appropriate pressure when all appliances are full on.

240 Volt 10Amp connection required to run filter system & control board.